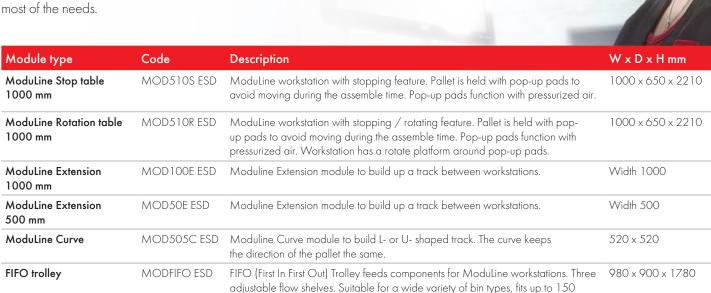

## Some examples of accessories

| Product                      | Code          | Description                                                                                                                                                                                                                                                                       | Dimensions mm |
|------------------------------|---------------|-----------------------------------------------------------------------------------------------------------------------------------------------------------------------------------------------------------------------------------------------------------------------------------|---------------|
| ModuLine<br>bin profile      | MODBP100 ESD  | Aluminium profile for Treston stacking and picking bins. Anodized aluminium profile. Suitable for Stop table 1000 mm and Rotation table 1000 mm.                                                                                                                                  | Width 920     |
| ModuLine<br>steel shelf      | MODMS 100 ESD | ESD painted steel shelf. Suitable for Stop table 1000 mm and Rotation table 1000 mm.                                                                                                                                                                                              | Width 920     |
| ModuLine<br>pallet set       | MODPAL ESD    | Includes 5 ESD pallets on top of which the mountable product is moved and worked on.  A palette can also function as a basis for a bigger palette, max 400 x 400 mm in size.  The bottom of the palette is made out of robust steel. The surface is light grey and ESD protected. | 300 x 300     |
| ModuLine<br>floor fixing kit | MODFIX ESD    | Floor mounting kit. Includes 4 mounting brackets to mount ModuLine modules to the floor. Suitable for Stop table, Rotation table and Extension 1000 mm.                                                                                                                           |               |