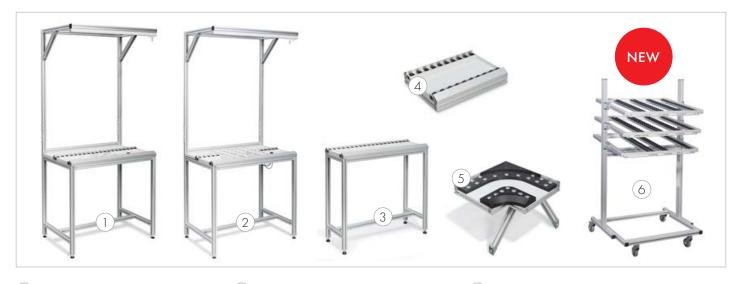

- 1) ModuLine Stop table 1000 mm (2) ModuLine Rotation table 1000 mm (3) ModuLine Extension 1000 mm
- (4) ModuLine Extension 500 mm (5) ModuLine Curve 500 x 500 mm (6) FIFO trolley
- Six pre-engineered aluminium modules provide multiple layout options
- All major production lines can be realized: I-Line, L-Line, U-Line
- Carefully pre-chosen parts, sizes and heights
- Modules fit seamlessly together safe choice
- FIFO trolley complements the solution by feeding components for Moduline workstations
- Designing is easy with 3D Online configurator tool
- ESD protected
- Quick to assemble, within a day
- Easy to modify or extend the line to adapt to changing needs