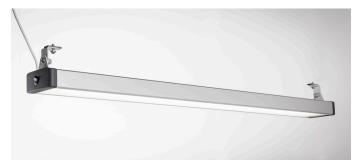

#### Treston NaturLite LED 900 and 1200

The Treston NaturLite LED 900 and 1200 are lights that fulfill all the needs of high-quality industrial workstation lighting.

- Colour temperature 4000 K
- One Touch dim button switch for ON/OFF and dimming in the luminaire body

| Features                    | 900                                                  | 1200            |
|-----------------------------|------------------------------------------------------|-----------------|
| Luminous flux               | 5200 lm                                              | 7100 lm         |
| Illuminance ± 10% (1 meter) | 2300 lx                                              | 3100 lx         |
| Dimensions mm (W x D x H)   | 900 x 120 x 50                                       | 1180 x 120 x 50 |
| Suitable for                | All Treston and various other industrial workbenches |                 |