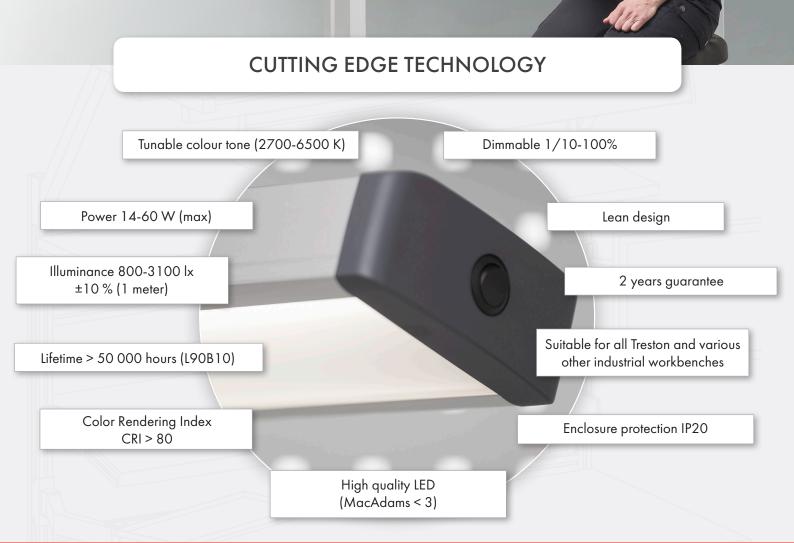

#### Achieve your full potential with:

- Tunable colour tone
- Dimmable brightness
- Effective performance

#### **Treston NaturLite LED Plus 1200**

**The Treston NaturLite LED Plus 1200** is as natural as artificial light can be. The tunable white feature allows colour temperature to be adjusted between 2700 K and 6500 K. Light is also dimmable, providing lighting that suits each individual and the task in hand perfectly.

- Tunable white: 2700 K 6500 K
- Controlled via mobile app or separate remote control

# Features Luminous flux 4000 K: 6300 / 2700 K: 3200 lm / 6500 K: 3500 lm Illuminance ± 10% (1 meter) 4000 K: 2800 lx Dimensions mm (W x D x H) 1180 x 120 x 50 mm Suitable for All Treston and various other

#### Treston NaturLite LED 900 and 1200

The Treston NaturLite LED 900 and 1200 are lights that fulfill all the needs of high-quality industrial workstation lighting.

- Colour temperature 4000 K
- One Touch dim button switch for ON/OFF and dimming in the luminaire body

| Features                    | 900                                                  | 1200            |
|-----------------------------|------------------------------------------------------|-----------------|
| Luminous flux               | 5200 lm                                              | 7100 lm         |
| Illuminance ± 10% (1 meter) | 2300 lx                                              | 3100 lx         |
| Dimensions mm (W x D x H)   | 900 x 120 x 50                                       | 1180 x 120 x 50 |
| Suitable for                | All Treston and various other industrial workbenches |                 |

#### **Treston NaturLite LED Wing 500**

The Treston NaturLite LED Wing 500 is a perfect sidelight solution that provides a working area with or without shadows depending on the needs of the ongoing task.

- Colour temperature 4000 K
- Touch dim button switch for ON/OFF and dimming in the luminaire body

| Features                    |                                                                   |  |
|-----------------------------|-------------------------------------------------------------------|--|
| Luminous flux               | 1750 lm                                                           |  |
| Illuminance ± 10% (1 meter) | 800 lx                                                            |  |
| Dimensions mm (W x D x H)   | 430 x 120 x 50 mm<br>(+ bracket 95/120 mm)                        |  |
| Suitable for                | Treston Concept, WB, LMT and TP<br>(special brackets on request). |  |