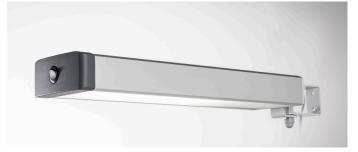

#### **Treston NaturLite LED Plus 1200**

**The Treston NaturLite LED Plus 1200** is as natural as artificial light can be. The tunable white feature allows colour temperature to be adjusted between 2700 K and 6500 K. Light is also dimmable, providing lighting that suits each individual and the task in hand perfectly.

- Tunable white: 2700 K 6500 K
- Controlled via mobile app or separate remote control

# Features Luminous flux 4000 K: 6300 / 2700 K: 3200 lm / 6500 K: 3500 lm Illuminance ± 10% (1 meter) 4000 K: 2800 lx Dimensions mm (W x D x H) 1180 x 120 x 50 mm Suitable for All Treston and various other

industrial workbenches