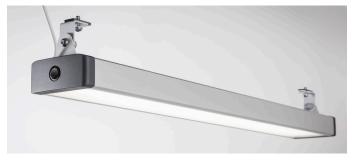

#### **Treston NaturLite LED Plus 1200**

**The Treston NaturLite LED Plus 1200** is as natural as artificial light can be. The tunable white feature allows colour temperature to be adjusted between 2700 K and 6500 K. Light is also dimmable, providing lighting that suits each individual and the task in hand perfectly.

- Tunable white: 2700 K 6500 K
- Controlled via mobile app or separate remote control

# Features Luminous flux 4000 K: 6300 / 2700 K: 3200 lm / 6500 K: 3500 lm Illuminance ± 10% (1 meter) 4000 K: 2800 lx Dimensions mm (W x D x H) 1180 x 120 x 50 mm Suitable for All Treston and various other