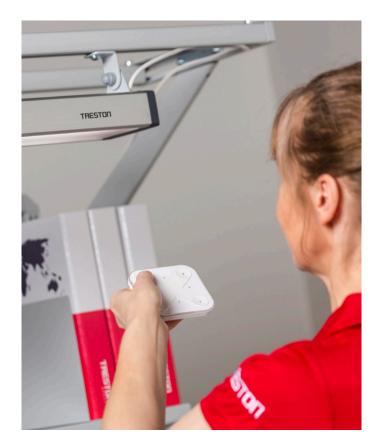

- Tunable white: 2700 K 6500 K
- Controlled via mobile app or separate remote control